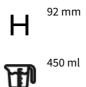

# sagaform



### **AVAILABLE COLORS**

Sagaform

# **COFFEE & MORE , TEA MUG WHITE**

# CATALOG NUMBER 5018087

CATEGORY CERAMIC MUGS CATEGORY

#### **DESCRIPTION:**

Product Name: Coffee & More tea mug, white

Product Number: 5018087

Product Fabrics: Stoneware.

#### Description:

Tea mug with characteristic relief pattern. The product is part of the Coffee & More series created by Sagaform in collaboration with designer Margot Marolo. The design is a flirtation with the direct, playful, straight-talking language of the 1970s. The series comprises various pieces, patterns and colours and looks at its best in a wonderful mixture of everything. Microwave and dishwasher safe.

## PARAMETERS:



Ø

100 mm

**PACKING:** 24 📅 6

WASHING