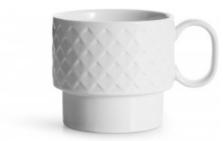

# **COFFEE & MORE , TEA MUG WHITE**

#### Description:

Tea mug with characteristic relief pattern. The product is part of the Coffee & More series created by Sagaform in collaboration with designer Margot Marolo. The design is a flirtation with the direct, playful, straight-talking language of the 1970s. The series comprises various pieces, patterns and colours and looks at its best in a wonderful mixture of everything. Microwave and dishwasher safe.