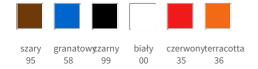

#### **AVAILABLE COLORS**



# **BAG 150G RECYCLED**

**CATALOG NUMBER** 

411140

**CATEGORY** 

**SHOPPING BAGS** 

**CATEGORY** 

### **DESCRIPTION:**

Item Number:

411140

**Product Fabrics:** 

80% recycled cotton

20% polyester

## Description:

Cottonbags of recycled cotton is a great alternativ. It saves the eath 's resurchers as it reduces the need for newly producedd cotton an we can take care of what we already have.

This bag is woven from recycled cottonwiers and has received a little extra polyesterwiers added in due to the recycled cottonwiers are a little bit weaker, this make the bag strong and durable.

Why not put a picture or a logo on your bag - we  ${\rm \'ll}$  help you with the process!

The bag is approved as Global Recycle Standard

Dimensions: 41 \* 38cm

Material: 80% recycled cotton, 20