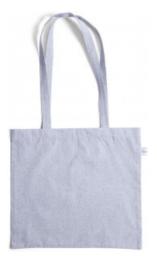

# **BAG 150G RECYCLED**

**CATALOG NUMBER** 

411140

**CATEGORY** 

**SHOPPING BAGS** 

**CATEGORY** 

### **DESCRIPTION:**

Item Number:

411140

**Product Fabrics:** 

80% recycled cotton

20% polyester

## Description:

Cottonbags of recycled cotton is a great alternativ. It saves the eath 's resurchers as it reduces the need for newly producedd cotton an we can take care of what we already have.

This bag is woven from recycled cottonwiers and has received a little extra polyesterwiers added in due to the recycled cottonwiers are a little bit weaker, this make the bag strong and durable.

Why not put a picture or a logo on your bag - we  ${\rm \'ll}$  help you with the process!

The bag is approved as Global Recycle Standard

Dimensions: 41 \* 38cm

Material: 80% recycled cotton, 20% polyester

### **PARAMETERS:**

410 mm

380 mm

PACKING: 100 T

MARKING METHOD

Embroidery Screen printing Patches