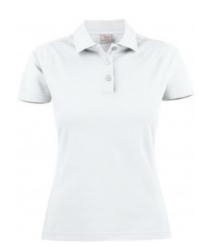

#### **DESCRIPTION:**

**Product Name:** 

Surf Light Woman

Item Number:

2265023

**Product Fabrics:** 

100% cotton,  $180 \text{ g/m}^2$  (120 grey mel. 85% cotton/15% viscose)

#### Description:

Shaped ladies piqué shirt with side vents, flat knit collar and three buttons at front placket.

900 black, 935 steel grey, 120 greymelange, 100 white, 600 navy, 632 ocean blue, 728 fresh green, 400 red