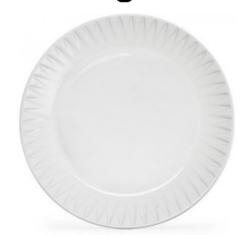

## **COFFEE & MORE SIDE PLATE, WHITE**

**CATALOG NUMBER** 

**CATEGORY** 

**CATEGORY** 

5017347

KITCHEN ACCESSORIES

#### **DESCRIPTION:**

This plate with its characteristic relief pattern is part of the Coffee & More series, created by Sagaform in collaboration with the designer Margot Barolo. The design of the series is a flirtation with the direct, playful, straight-talking language of the 1970s. The series comprises various pieces, patterns and colours and looks at its best with a wonderful mixture of everything. Microwave and dishwasher safe.

Designer: Margot Barolo Product Fabrics: Stoneware

Size: Ø 200 mm