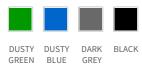

## **AVAILABLE COLORS**



# **BENDIGO**

**CATEGORY CATALOG NUMBER CATEGORY** 134046 **POLOS** MEN'S

## **DESCRIPTION:**

Sporty functional polo in a smooth material and without the traditional collar. Soft-fitting material in a combination of tone-in-tone colors in addition to black solid. Modern fit with framed sidestitch and prominent stitch on the shoulder strap. Shaped neckline. Button lock with hidden button closure and 2 discreet pushbuttons. Straight cuffs.

100% Polyester

## **PARAMETERS:**



100% Polyester



 $150 \text{ g/m}^2$ 





**MARKING METHOD** 





**WASHING** 



SIZE s М L ΧL XXL3XL A/B 72/48 74/52 76/56 78/60 80/64 83/69

Sizes in cm