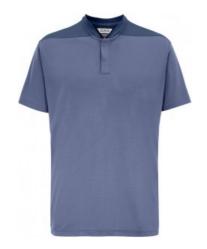

# **BENDIGO**

**CATEGORY CATALOG NUMBER CATEGORY** 134046 **POLOS** MEN'S

## **DESCRIPTION:**

Sporty functional polo in a smooth material and without the traditional collar. Soft-fitting material in a combination of tone-in-tone colors in addition to black solid. Modern fit with framed sidestitch and prominent stitch on the shoulder strap. Shaped neckline. Button lock with hidden button closure and 2 discreet pushbuttons. Straight cuffs.