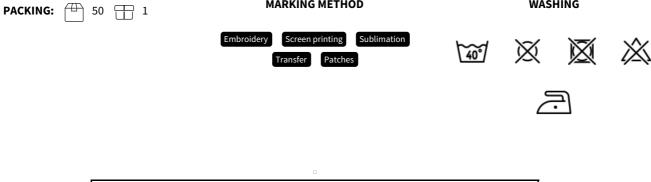

## **HILLSTONE**

CATALOG NUMBER 134058

CATEGORY POLOS

CATEGORY MEN'S

WASHING

MARKING METHOD

Sizes in cm