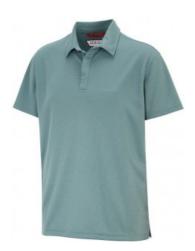

## **DESCRIPTION:**

Soft functional polo in a smooth material with a structure which gives a living expression. Sporty design with fabric collar and concealed button closure, 3 discret pushbuttons. Straight sleeves and slit in the bottom.

AVAILABLE COLORS

WHITE DUSTY DUSTY DARK GREEN BLUE GREY