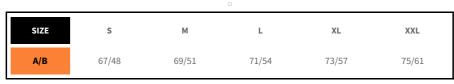

## **PARAMETERS:**

100% Nylon

**PACKING:** 10 1 1

**MARKING METHOD** 

WASHING

Sizes in cm