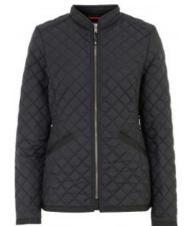

# **GLENROY LADY**

**CATALOG NUMBER** 

**CATEGORY** 

**CATEGORY** 

131045

**JACKETS** 

WOMEN'S

### **DESCRIPTION:**

Qulited jacket in modern cut. Strong edge bands tone-in-tone at the cuffs, bottom, pocket and under zipper. YKK zipper that runs up in collar. Spun with hidden pushbuttons in shifthed sideseam. Passpoal as decoration at shoulders as well as around collar. Folded front pockets with pocketcaps that can be folded in. All seams on the inside are covered with edge bands.

Fabric: 100% Nylon Padding: 100% Polyester Lining: 100% Polyester

#### **AVAILABLE COLORS**

BLACK