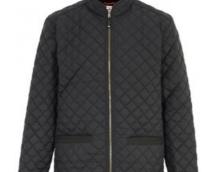

## **DESCRIPTION:**

Qulited jacket in modern cut. Strong edge bands tone-in-tone at the cuffs, bottom, pocket and under zipper. YKK zipper that runs up in collar. Spun with hidden pushbuttons in shifthed sideseam. Passpoal as decoration at shoulders as well as around collar. Folded front pockets with pocketcaps that can be folded in. All seams on the inside are covered with edge bands.

Fabric: 100% Nylon Padding: 100% Polyester Lining: 100% Polyester

### **AVAILABLE COLORS**

BLACK