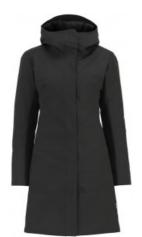

## STONEFIELD LADY

**AVAILABLE COLORS** 

DARK ANTHRACITE **CATALOG NUMBER** 

**CATEGORY** 

**CATEGORY** 

131043

**JACKETS** 

WOMEN'S

**DESCRIPTION:** 

**Product Name:** 

Stonefield Lady

Item Number:

131043

**Product Fabrics:** 

100% polyester

Description:

Wind and waterproof with breathability (WP3000 / MWP3000)

and taped seams. Padded with lining sewn in ducts.

Curved sleeves with nudge underneath.

Heavy YKK zipper that runs up in collar, covered with button closure  $\,$ and push buttons. Folded front pockets with zippers and an inner

pocket. Hood can be adjusted on both front and back.

The ladies model is a bit longer and finely cut for the best fit.