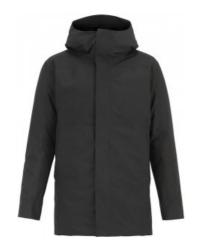

### **DESCRIPTION:**

**Product Name:** 

Stonefield

Item Number: 131042

**Product Fabrics:** 

100% polyester

### Description:

Wind and waterproof with breathability (WP3000 / MWP3000) and taped seams. Padded with lining sewn in ducts.

Curved sleeves with nudge underneath.

Heavy YKK zipper that runs up in collar, covered with button closure  $\,$ and push buttons. Folded front pockets with zippers and an inner pocket. Hood can be adjusted on both front and back.