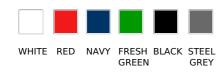

## **AVAILABLE COLORS**

OCEAN DARK BLUE NAVY

#### // 96% POLYESTER/ 4% SPANDEX, BRUSHED INSIDE

// 400 RED, 600 NAVY, 616 DARK NAVY, 632 OCEAN BLUE, 728 FRESH GREEN, 900 BLACK, 935 STEEL GREY, 100 WHITE

S - 5XL