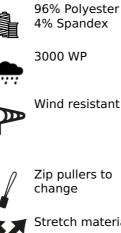

#### // 96% POLYESTER/ 4% SPANDEX, BRUSHED INSIDE

// 400 RED, 600 NAVY, 616 DARK NAVY, 632 OCEAN BLUE, 728 FRESH GREEN, 900 BLACK, 935 STEEL GREY, 100 WHITE

S - 5XL

### **PARAMETERS:**

Zip pullers to change

Patches

C6 environmental taped seams watter repellent finish Wide size range

280 g/m<sup>2</sup>

3000 MVP

🛱 20 🖽 1 PACKING:

> SIZE A/B