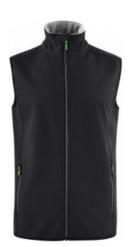

#### CATEGORY CATEGORY

SLEEVELESS

**TRIAL VEST** 

MEN'S

2261059

#### **DESCRIPTION:**

Softshell vest based on same as the jacket in bounded fabric with stretch capabilities. Two coloured zipper at front and pockets. Possible to add zip pullers in other colours matching the company logo.