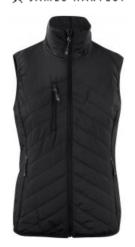

# **DEER RIDGE LADY**

**CATALOG NUMBER CATEGORY CATEGORY** 2121037 **SLEEVELESS** WOMEN'S

### **DESCRIPTION:**

Quilted lightweight vest with Thermolite® Micro. Fully lined. Reversed coil zippers. Elastic binding at bottom hem and arm openings. The vest can be tucked into the frontpocket as a travelbag

// SHELLFABRIC; 100% POLYESTER, 56 GSM. PADDING; THERMILITE MICRO 100% PES. LINING; 100% NYLON

// 600 NAVY, 900 BLACK

#### **PARAMETERS:**

100% Polyester

Pack in Pocket

Wind resistant

Thermolite Micro Lightweight padding