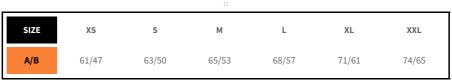

Softshell / lightweight jacket. Yoke and side panels of softshell (fabric 1). Body (front & back) and sleeves of padded lightweight quality (fabric 2). Zipper, zip pullers same as all printer Essential styles. Additional coloured zipper pulls are available.

// Fabric 1) Softshell; 94% Polyester, 6% Spandex, bonded with 100% Polyester fleece. Fabric 2) 100% Polyester with "Bluesign" padding (100 gms in body, 80 gms in sleeves)

400 red, 600 navy, 616 dark navy, 632 ocean blue, 728 fresh green, 900 black, 935 steel grey, 100 white

XS-XXL

## **PARAMETERS:**



94% Polyester 6% Spandex



 $180 \text{ g/m}^2$ 



Wind resistant



C6 environmental taped seams watter repellent finish





Zip pullers to change

PACKING:





**MARKING METHOD** 

**WASHING** 



\<del>40°</del>7