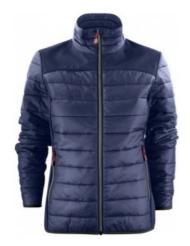

# **EXPEDITION LADY**

## **DESCRIPTION:**

Softshell / lightweight jacket. Yoke and side panels of softshell (fabric 1). Body (front & back) and sleeves of padded lightweight quality (fabric 2). Zipper, zip pullers same as all printer Essential styles. Additional coloured zipper pulls are available.

// Fabric 1) Softshell; 94% Polyester, 6% Spandex, bonded with 100% Polyester fleece. Fabric 2) 100% Polyester with "Bluesign" padding (100 gms in body, 80 gms in sleeves)

400 red, 600 navy, 616 dark navy, 632 ocean blue, 728 fresh green, 900 black, 935 steel grey, 100 white