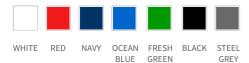

## **AVAILABLE COLORS**

// Fabric 1) Softshell; 94% Polyester, 6% Spandex, bonded with 100% Polyester fleece. Fabric 2) 100% Polyester with "Bluesign" padding (100 gms in body, 80 gms in sleeves)

400 red, 600 navy, 616 dark navy, 632 ocean blue, 728 fresh green, 900 black, 935 steel grey, 100 white