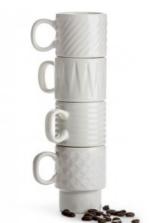

# **ESPRESSO CUP WHITE 4-PACK**

**CATALOG NUMBER CATEGORY CATEGORY** 5017880 **CERAMIC MUGS** 

#### **DESCRIPTION:**

Sold in a 4-pack, this espresso mug with its characteristic relief pattern is part of the Coffee & More series created by Sagaform in collaboration with designer Margot Marolo. The design of the series is a flirtation with the direct, playful, straight-talking language of the 1970s. The series comprises various pieces, patterns and colours and looks at its best with a wonderful mixture of everything. Microwave and dishwasher safe.

Fabrics: Stoneware Weight: 465g

Measurement: 9x6x7cm 10cl

Packing: Giftbox