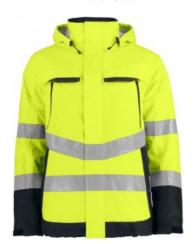

## **6441 FUNCTIONAL JACKET**

CATALOG NUMBER CAT

646441

CATEGORY

**CATEGORY** 

**JACKETS** 

MEN'S

#### Description:

Padded functional jacket .Wind and waterproof with taped seams. Good breathability, two chest pockets and two front pockets with zipper. D-ring in left chest pocket for ID card. Three inner pockets, detachable hood with adjustable rubber cord. Adjustable cuffs. Linin can be opened to facilitate printing and embroidery.