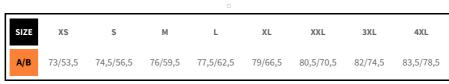

## **PARAMETERS:**

65% Polyester 35% Cotton

 $245 \text{ g/m}^2$ 

**PACKING:** 10 1 1

**MARKING METHOD** 

**WASHING** 

Sizes in cm