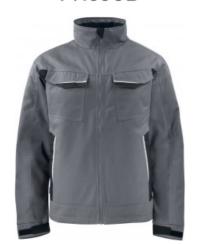

# **5426 PADDED JACKET**

**CATALOG NUMBER CATEGORY CATEGORY JACKETS** MEN'S 645426

### Description:

Padded service jacket in easycare polyester/cotton. Basic features that fit most of the service industry, workshop and industrial jobs. High color density, that is, keeps the color well. Two chest pockets, D-ring for ID card holder. Zipper in the collar with internal windshield and chin protection.  $Front\ pockets\ with\ polyamide\ reinforcements.\ Adjustable\ cuffs.\ Prolonged\ \ back\ .\ Left\ inner\ pocket$ for mobile phone. Large right inner pocket withvelcro fastening. Reflexes front and back.