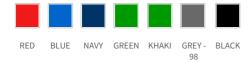

## **AVAILABLE COLORS**



# **5426 PADDED JACKET**

**CATALOG NUMBER CATEGORY CATEGORY JACKETS** MEN'S 645426

### **DESCRIPTION:**

**Product Fabrics:** 

65% polyester, 35% cotton, 245 g/m2, padding 100% polyester

### Description:

Padded service jacket in easycare polyester/cotton. Basic features that fit most of the service industry, workshop and industrial jobs. High color density, that is, keeps the color well. Two chest pockets, D-ring for ID card holder. Zipper in the collar with internal windshield and chin protection.  $Front\ pockets\ with\ polyamide\ reinforcements.\ Adjustable\ cuffs.\ Prolonged\ \ back\ .\ Left\ inner\ pocket$ for mobile phone. Large right inner pocket withvelcro fastening. Reflexes front and back.

## **PARAMETERS:**



65% Polyester 35% Cotton



 $245 \text{ g/m}^2$ 

**PACKING: