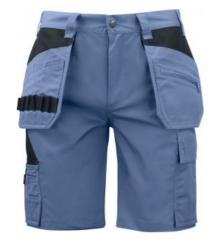

## **DESCRIPTION:**

Shorts with holster pockets that can be tucked into the side pockets, one with an extra pocket and one with loops for tools. Back pockets with flap and Velcro closure. Folding rule pocket and pocket for tools with knife button. Two hammer loops, one on each side. Reinforcement inside the folding rule pocket and inside holster pockets.