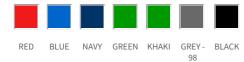

## **AVAILABLE COLORS**



## **5535 SHORTS**

**CATEGORY CATALOG NUMBER CATEGORY** 645535 **SHORTS** UNISEX

## **DESCRIPTION:**

Shorts with holster pockets that can be tucked into the side pockets, one with an extra pocket and one with loops for tools. Back pockets with flap and Velcro closure. Folding rule pocket and pocket for tools with knife button. Two hammer loops, one on each side. Reinforcement inside the folding rule pocket and inside holster pockets.

**Product Fabrics:** 65% polyester, 35% cotton, 245 g/m2

## **PARAMETERS:**



65% Polyester 35% Cotton



245 g/m<sup>2</sup>



**MARKING METHOD** 



**WASHING**