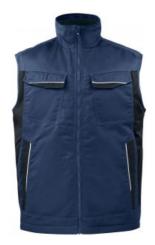

# **5704 PADDED VEST**

**CATALOG NUMBER CATEGORY CATEGORY** 645704 **SLEEVELESS** UNISEX

### **DESCRIPTION:**

Padded service vest in easycare polyester/cotton. Basic features that fit most of the service industry, workshop and industrial jobs. High color density, that is, keeps the color well. Two chest pockets, Dring for ID card holder. Zipper in the collar with internal windshield and chin protection. Front  $pockets\ with\ polyamide\ reinforcements.\ Prolonged\ back.\ Left\ inner\ pocket\ for\ mobile\ phones.$ Large right inner pocket with velcro fastening. Reflexes front and back.

**Product Fabrics:** 65% polyester, 35% cotton, 245 g/m2, padding 100% polyester