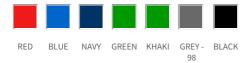

# **AVAILABLE COLORS**



# **5704 PADDED VEST**

**CATALOG NUMBER CATEGORY CATEGORY** 645704 **SLEEVELESS** UNISEX

### **DESCRIPTION:**

Padded service vest in easycare polyester/cotton. Basic features that fit most of the service industry, workshop and industrial jobs. High color density, that is, keeps the color well. Two chest pockets, Dring for ID card holder. Zipper in the collar with internal windshield and chin protection. Front  $pockets\ with\ polyamide\ reinforcements.\ Prolonged\ back.\ Left\ inner\ pocket\ for\ mobile\ phones.$ Large right inner pocket with velcro fastening. Reflexes front and back.

**Product Fabrics:** 65% polyester, 35% cotton, 245 g/m2, padding 100% polyester

## **PARAMETERS:**



65/100% Polyester 35% Cotton



 $245 \text{ g/m}^2$ 

**PACKING:** 20 1





**MARKING METHOD**