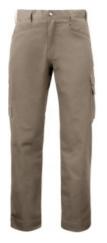

## **DESCRIPTION:**

Waistpants with many functional pockets. Side pockets. Double leg pockets on the left side, both with flaps and Velcro closure. Folding rule pocket on the right side. Back pockets with flap and Velcro closure. C42-C64, by unpicking the red stitching at the hem the trousers can be lengthened by 5 cm.