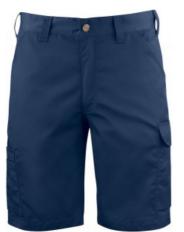

## **2528 SHORTS**

CATALOG NUMBER 642528

CATEGORY SHORTS

CATEGORY MEN'S

## **DESCRIPTION:**

Shorts with side pockets. Leg pockets, on the left side pocket with flap and Velcro closure and on the right side pockets for pens and tools, also one pocket for folding rule. Back pockets with flap and Velcro closure. Red-35, sky blue-53 and forest green-66 have got contrasts in black.