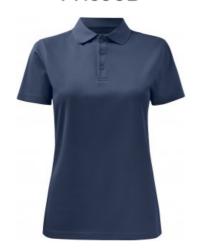

# **2041 FUNCTIONAL POLO**

**CATALOG NUMBER** 

**CATEGORY** 

**CATEGORY** 

642041

**POLOS** 

WOMEN'S

### Description:

Functional piqué shirt made of "spun-dyed" polyester. Rib-knit collar and button placket with three buttons. The functional material rapidly transports moisture away from the skin. This means the garment dries quickly, keeping you fresh and dry all day. Shrink-proof and crease-resistant. 100% polyester 160 gsm piqué.