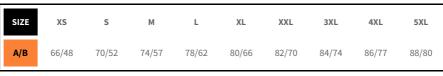

ION:**

Padded soft shell jacket with detachable hood, pre-curved sleeves, drawstring at bottom hem and Velcro adjustment at bottom sleeves. Front pockets and chest pocket with zippers, 2 inner pockets with zippers and one mesh pocket. WP 5000 / MVP 800  $\,$ 

- 100% polyester with TPU membrane. Liining: 100% polyester fleece shell: 280 g/m2 Padding: 100% polyester, 80~g/m2 in body, 60~g/m2 in hood and sleeves. Lining: 100% polyester.
- 400 red, 600 navy, 632 ocean blue, 728 fresh green, 900 black, 935 steel grey, 100 white.
- XS-5XL

## **PARAMETERS:**



100% Polyester



 $280 \text{ g/m}^2$ 



5000 WP



800 MVP



Wind resistant

Zip pullers to change



C6 environmental taped seams watter repellent finish



Wide size range









**MARKING METHOD** 





**WASHING** 













Sizes in cm