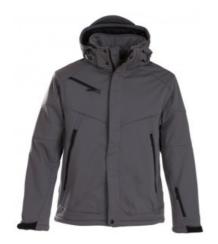

## **DESCRIPTION:**

Padded soft shell jacket with detachable hood, pre-curved sleeves, drawstring at bottom hem and Velcro adjustment at bottom sleeves. Front pockets and chest pocket with zippers, 2 inner pockets with zippers and one mesh pocket. WP 5000 / MVP 800  $\,$ 

- 100% polyester with TPU membrane. Liining: 100% polyester fleece shell: 280 g/m2 Padding: 100% polyester, 80~g/m2 in body, 60~g/m2 in hood and sleeves. Lining: 100% polyester.
- 400 red, 600 navy, 632 ocean blue, 728 fresh green, 900 black, 935 steel grey, 100 white.
- XS-5XL

## **PARAMETERS:**

100% Polyester

 $280 \text{ g/m}^2$ 

5000 WP

800 MVP

Wind resistant

Zip pullers to change

C6 environmental taped seams watter repellent finish