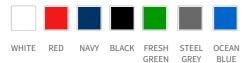

## **AVAILABLE COLORS**

- 100% polyester with TPU membrane. Liining: 100% polyester fleece shell: 280 g/m2 Padding: 100% polyester, 80~g/m2 in body, 60~g/m2 in hood and sleeves. Lining: 100% polyester.
- 400 red, 600 navy, 632 ocean blue, 728 fresh green, 900 black, 935 steel grey, 100 white.
- XS-5XL