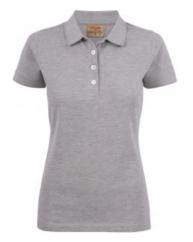

## **DESCRIPTION:**

Pique with stretch. Men's style has 3 buttons and women's style has 4 buttons at front placket. Neck tape, side slits and cuff at bottom sleeves. Oeko-tex

- 95% cotton, 5% elastan
- 200 g/m<sup>2</sup>
- $\bullet\,400\,\,\mathrm{red},600\,\,\mathrm{navy},616\,\,\mathrm{dark}\,\,\mathrm{navy},632\,\,\mathrm{ocean}\,\,\mathrm{blue},120\,\,\mathrm{grey}\,\,\mathrm{melange}\,(90\%\,\,\mathrm{bawelna},5\%\,\,\mathrm{elastan},5\%$ wiskoza), 728 fresh green, 900 black, 935 grey, 100 white
- XS-XXL