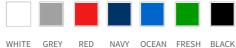

## **DESCRIPTION:**

Pique with stretch. Men's style has 3 buttons and women's style has 4 buttons at front placket. Neck tape, side slits and cuff at bottom sleeves. Oeko-tex

- 95% cotton, 5% elastan
- 200 g/m<sup>2</sup>
- $\bullet\,400\,\,\mathrm{red},600\,\,\mathrm{navy},616\,\,\mathrm{dark}\,\,\mathrm{navy},632\,\,\mathrm{ocean}\,\,\mathrm{blue},120\,\,\mathrm{grey}\,\,\mathrm{melange}\,(90\%\,\,\mathrm{bawelna},5\%\,\,\mathrm{elastan},5\%$ wiskoza), 728 fresh green, 900 black, 935 grey, 100 white
- XS-XXL

## **AVAILABLE COLORS**

BLUE GREEN

**PARAMETERS:** 

96% Cotton 5% Elastane

 $200 \text{ g/m}^2$ 