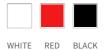

## > JAMES HARVEST



# **AVAILABLE COLORS**



## **RAWLINS**

**CATALOG NUMBER CATEGORY** 

**POLOS** 

**CATEGORY** 

MEN'S

#### **DESCRIPTION:**

Mens polo with 3 buttons at front placket, side slits and contrast neck tape. Stitched eyelets at armpit, flat lock seams at chest, collar with contrast stripes and mesh ending.

• 97% cotton 3% spandex, 240 g/m2

2145007

- 900 black, 100 white, 400 red, 600 navy
- S-XXXL

#### **PARAMETERS:**





**MARKING METHOD** 





Patches

| SIZE | S     | М     | L     | XL    | XXL   | 3XL   |
|------|-------|-------|-------|-------|-------|-------|
| A/B  | 69/52 | 71/55 | 73/58 | 76/62 | 79/66 | 82/70 |

Sizes in cm