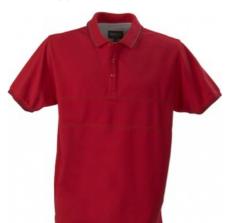

## **RAWLINS**

**CATALOG NUMBER CATEGORY** 

**POLOS** 

**CATEGORY** 

MEN'S

#### **DESCRIPTION:**

Mens polo with 3 buttons at front placket, side slits and contrast neck tape. Stitched eyelets at armpit, flat lock seams at chest, collar with contrast stripes and mesh ending.

• 97% cotton 3% spandex, 240 g/m2

2145007

- 900 black, 100 white, 400 red, 600 navy
- S-XXXL