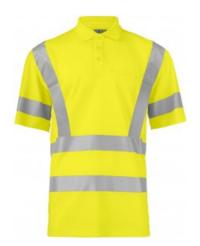

# 6040 PIQUÉ EN ISO 20471 CLASS 3/2

**CATALOG NUMBER** 

**CATEGORY** 

**CATEGORY** 

646040

SAFETY GARMENT

MEN'S

#### Description:

Piqué made of "spun dyed" polyester. Rib-knitted collar and button placket with three buttons. Breast pocket at left side. The functional material rapidly transports moisture away from the skin. \\  $The garment \ dries \ quickly, keeping \ you \ fresh \ and \ dry \ all \ day. \ Shrink-proof \ and \ crease-resistant.$ Reflective transfer for increased flexibility.