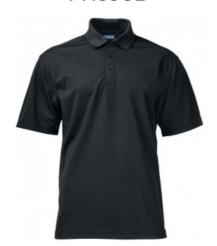

## **2040 PIQUÉ FUNCTION**

CATALOG NUMBER CATEGORY

POLOS MEN'S

**CATEGORY** 

**DESCRIPTION:** 

Product Name: 2040 PIQUÉ FUNCTION

642040

Item Number: 642040

Product Fabrics: 100% polyester, 160 g/m2

Description:

Piqué made of "spun dyed" polyester. Neck opening with three tone in tone buttons. The functional material rapidly transports moisture away from the skin. This means the garment dries quickly, keeping you fresh and dry all day. Shrink-proof and crease-resistant.