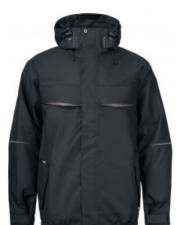

## **4423 PADDED JACKET**

**CATALOG NUMBER** 644423

**CATEGORY** 

**CATEGORY** 

**JACKETS** 

MEN'S

## **DESCRIPTION:**

Wind and water-proof jacket with breathable properties and taped seams. Quilted padded lining. High collar with detachable hood. Side pockets with flap. Two large breast pockets with flap. Fulllength zip right up to the collar, protected by placket with concealed snap fasteners. Reflective  $details for better visibility. \ Cuffs with \ Velcro \ fastening. \ Zip \ with \ single-hand \ grip \ in \ the \ side. \ Zip \ on$ inside for printing or embroidery.

Material: 100% polyester, 210 g/m2

Color: black-99 Size: XS-4XL