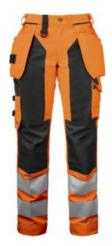

# **6519 WAISTPANT LADY EN ISO 20471**

**CATALOG NUMBER CATEGORY CATEGORY PANTS** WOMEN'S 646519

#### **DESCRIPTION:**

Two hanging, detachable nail pockets, one with extra compartments and one with tool loops. The nail pockets are reinforced with 100% Cordura®. Double fabric over the thighs. Leg pockets with phone pocket, pen pocket, attachment for ID card holder and tool pocket. Two adjustable hammer  $holders. \ Two \ D\text{-rings. Folding rule pocket with tool pocket and knife button. Polyamide knee}$  $reinforcements, opening from the inside and height-adjustable \, knee \, protectors. \, Reinforced \, knees.$ Bottom rear section of legs reinforced with polyamide. Extra-wide back pockets.

Material: 68% polyester 32% cotton, 275 g/m2 Reinforcements in

100% polyamide

Class: EN ISO 20471 CLASS 2/1

Color: yellow/navy-10, yellow/black-11, orange-17

Size: C34-C50