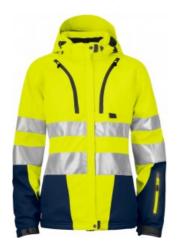

## **DESCRIPTION:**

**Product Name:** 

6424 PADDED JACKET WOMEN'S EN ISO 20471 CLASS 3/2

Item Number:

646424-10

**Product Fabrics:** 

100% polyester, 250 g/m2

# Description:

Functional wind- and water repellent softshell jacket. Quilted padded lining and fleece lined collar. Two breast pockets, the left one with inner phone pocket. ID-card holder. Two side pockets. Sleeve pocket on left arm. Inner pocket on the left side with handsfree opening. Ventilation zippers under  $armpits.\ Extended\ back.\ Reflective\ piping\ on\ sleeves\ and\ back.\ Adjustable\ and\ detachable\ hood.$ Adjustable cuffs and waist.