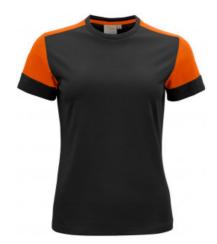

## **DESCRIPTION:**

Modern fit, bicolour T-shirt. Elastane in neck rib. Neck rib with four layers for better stability. Tearout neck label and separate woven size label. In the inner left side seam a pocket is provided for sewing in a laundry chip. The fabric has been ring-spun and treated with an enzyme wash, which pre-shrinks the material and gives it a soft feeling.

Colour: 9390 Anthracite/ Black, 9093 Black/ Anthracite, 9040 Black/ Red, 9030 Black/ Orange, 6053

Navy/ Cobalt, 5360 Cobalt/ Navy

Size: XS - 2XL

## **AVAILABLE COLORS**

BLACK/ BLACK/REDLACK/ORWAVE/ECOEALETALT/ANTHRACITE/BLACK ANTHRACITE NAVY