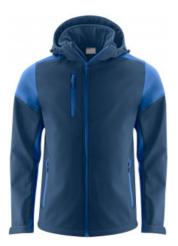

## **DESCRIPTION:**

Bicolour softshell jacket with detachable hood. Contrast zipper in centre front and on front pockets. Adjustable Velcro-straps at bottom sleeves and elastic cord at the hood and bottom seam. Tear-out neck label and separate woven size label. In the inner left side seam a pocket is provided for sewing in a laundry chip. Zipper pullers in contrast colour. Replacement zipper pullers sold separately.