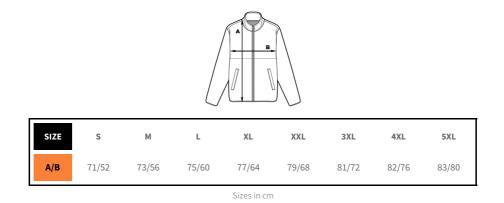

Weight: 280 g/m<sup>2</sup>

Colour: 9390 Anthracite/ Black, 9093 Black/ Anthracite, 9040 Black/ Red, 9030 Black/ Orange, 6053 Navy/ Cobalt, 5360 Cobalt/ Navy

Size: S - 5XL