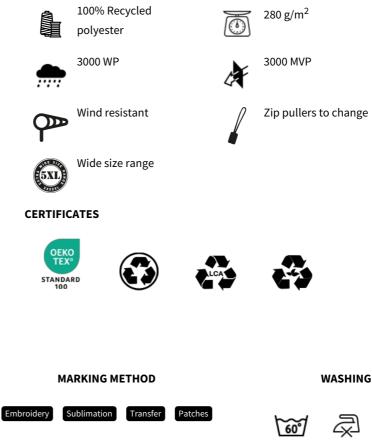

Oeko-Tex 100 & GRS certified. Packed in a biodegradable bag - certified by OK compost INDUSTRIAL and TÜV AUSTRIA.

Shell fabric: 100% recycled polyester, 280 g/m², bonded with 100% recycled polyester fleece, WP 3000/ MVP 3000

Weight: 280 g/m<sup>2</sup>

Colour: 9390 Anthracite/ Black, 9093 Black/ Anthracite, 9040 Black/ Red, 9030 Black/ Orange, 6053 Navy/ Cobalt, 5360 Cobalt/ Navy

Size: S - 5XL