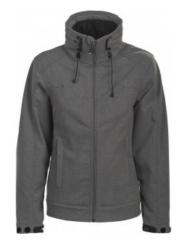

### **DESCRIPTION:**

Bonded jacket in an exciting material with a woven stretch outside and textured micro fleece inside. The material is wind and water repellent and breathable (WP 5000/MVP 5000).  $High \ cut \ fleece \ lined \ collar \ with \ a \ smart \ detachable \ hood \ solution. \ Two \ front \ pockets.$ Fitted sleeves with adjustable cuffs. Well-tailored on the inside as well.

### **AVAILABLE COLORS**

ANTHRACITE MELANGE

**PACKING:** 10 1 1