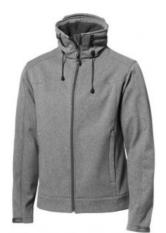

# **GOSFORD**

**CATALOG NUMBER CATEGORY CATEGORY** 131022 **JACKETS** MEN'S

## **DESCRIPTION:**

Bonded jacket in an exciting material with a woven stretch outside and textured micro fleece inside. The material is wind and water repellent and breathable (WP 5000/MVP 5000). High cut fleece lined collar with a smart detachable hood solution. Two front pockets. Fitted sleeves with adjustable cuffs. Well-tailored on the inside as well.

• Material: 45% Nylon, 50% Polyester, 5% Spandex

• Machine wash: 40°

• Sizes: S-3XL, S-XXL