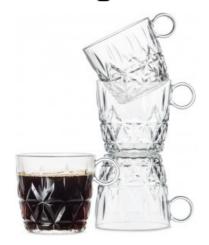

### **DESCRIPTION:**

Reduce your plastic waste by using sustainable plastic. When we are out and about in the countryside we need hardwearing products to eat and drink from.

A good coffee mug can make your coffee break even better – that's just the way it is. This fabulous coffee mug is made of transparent plastic with a cut crystal-style pattern. It's a mug that will enhance your coffee break wherever you might choose to take it.

Coffee mug in a 4-pack.

Product Fabrics: Acrylic. Do not machine wash

Size: 8x8x8cm Capacity: 20cl

Packing: Box