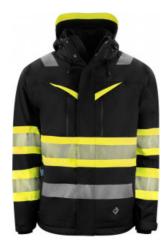

# 6446 FUNCTIONAL JACKET EN ISO 20471 CLASS 1

**CATALOG NUMBER** 

**CATEGORY** 

**CATEGORY** 

**JACKETS** 

MEN'S

### **DESCRIPTION:**

646446

Flexible wind- and waterproof jacket with taped seams. The jackets padding is from Primaloft® which gives the jacket the same feeling as down, but with the advantage that the body's heat is captured in air pockets and preserved even if it is damp.

Jacket has got two way zipper at front with external wind flap to prevent wind draft as well as water leakage, press-stud closure. Transfer reflectors. Vertical breast pockets with water resistant zippers, the left one with internal bracket for fastening ID-card. Spacious side pockets, lined with fleece. Spacious inner pockets, also one phone pocket. Detachable hood, adjustable in two ways with drawstring. Adjustable cuffs with Velcro, also internal cuffs to avoid wind- and water leakage. Jacket is adjustable in waist with drawstring.

Lining can be opened to facilitate printing.

Fabrics: 100% polyester