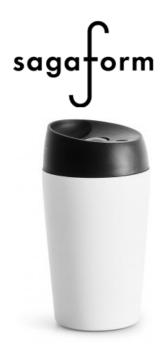

# TRAVEL MUG WITH LOCKING FUNCTION WHITE 24 CL

**CATALOG NUMBER** 

**CATEGORY** 

**CATEGORY** 

5018207

THERMAL MUG

## **DESCRIPTION:**

 $Car\ mug\ which\ has\ now\ been\ adapted\ in\ size\ to\ make\ it\ suitable\ for\ coffee\ machines.\ The\ mug\ holds$  $240\,\text{ml}$  and is easy to place under a coffee machine to fill. The twin-wall design means it can keep your drink hot for 6 hours. It is leak-free thanks to the smart locking function. Holds 24 cl of your favourite drink. Hand washing is recommended.

Plastic/stainless steel.

Size: 24 cl H 140 mm

### **PARAMETERS:**

140 mm

240 ml