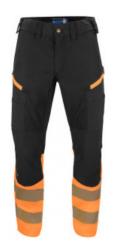

# 6528 SERVICE PANT STRETCH

**CATALOG NUMBER CATEGORY CATEGORY PANTS** MEN'S 646528

### **DESCRIPTION:**

Waistpants with great flexibility. Stretch fabric across seat, crotch and knee area to provide extra freedom of movement. Ventilation openings with zippers along both leg sides with mesh lining. Leg pockets with zip closure on both sides with outer pockets for tools, both sides with internal phone pocket and also internal loops for fastening ID-card. Wider belt loop at the back to prevent pressure from belt. Hidden attachment for holster pockets (ref. article 9042). Pre-bent knees. Internal pockets for knee protectors, adjustable in two height levels.

#### **PARAMETERS:**

65% Polyester 35% Cotton

 $235 \text{ g/m}^2$ 