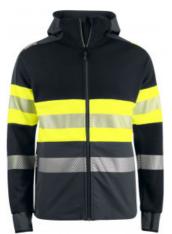

## 6122 TECHNICAL HOOD JACKET EN ISO 20471 CLASS 1

CATALOG NUMBER 646122

CATEGORY JACKETS

CATEGORY MEN'S

## **DESCRIPTION:**

Hood jacket in an attractive, technical material. Reinforcements in softshell in exposed areas such as on the front, over shoulders and hood for increased durability. Close-fitting for maximum freedom of movement. Side pockets with zipper. Spacious inner pockets in mesh. Extra cuff in sleeve ends with thumb grip.