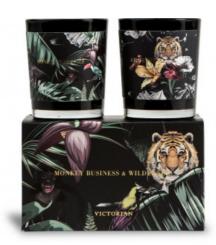

# **Candel set Wilderness/Monkey**

#### **DESCRIPTION:**

Victorian Wilderness/ Monkey set

Scented candles with beautiful design and a scent of fruity and sweet pineapple aroma with hints of passion fruit. Victorian Monkey Business - Djungle inspired from within and out with a scent of grapefruit and mango.

Burn time 2x15h. 100% soy wax.

For more satisfactory burning, trim the wick every 3 hours.

Material:

90% soy wax,

5% fragrance,

5% vegetable oil

Size: 2x Ø 5,5 x 6,5 cm