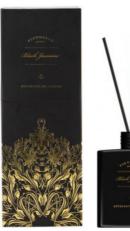

## **Diffuser Sense Black Jasmine**

# VICTORIAN

**AVAILABLE COLORS** 

VICTORIAN

CATALOG NUMBER

5392406701

CATEGORY CANDLES AND FRAGRANCES CATEGORY

#### DESCRIPTION:

Victorian Sense - classic fragrances and colours for your home.

A luxury scent diffuser with stylish design. With the spicy scent of jasmine flowers and a hint of musk. 200 ml scent oil can last up to 12 weeks. For less fragrance, do not use all of the sticks and for best result do not turn the sticks. Keep away from childern and pets.