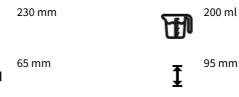

### Scents:

Top: Tuberose, Ozone, Aldehyde Heart: Jasmin, Floral, Rosewood Base: Cedarwood, Musk, Tonka Material: 85% solvent (DPM), 15% fragrance Size: 6,5x9,5x23 cm/ 200 ml

### PARAMETERS:

H

H