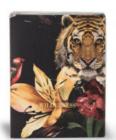

# Wilderness, candle

#### **DESCRIPTION:**

Scented candles with a djungle inspired design and a scent of fruity and sweet pineapple aroma with hints of passion fruit. Scent candle is made of 100% soy wax and has a burn time of 45h. For more satisfactory burning, trim the wick every 3 hours.

Scents:

Top: Lime, Pineapple, Grapefruit

Heart: Passionfruit, Strawberry, Gardenia, Melon

Base: Vanilla, Coconut

Material:

90% soy wax,

5% fragrance,

5% vegetable oil

Size: Ø 8 x 10,5 cm