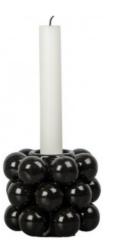

## Candle holder GLOBE S, Black

The Globe candle holder has a solid color to accentuate the interesting bubble shapes. Create a whole series of different GLOBE products.