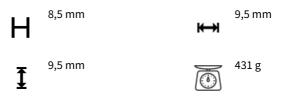

**PACKING:** 12 **T** 

## Candle holder GLOBE S, Black

## CATALOG NUMBER

5295303101

C

**CATEGORY** CANDLE HOLDERS CATEGORY

## **DESCRIPTION:**

For ByOn decorations are so much more than just beautification. They can be filled with heart, humour, reason and at times even be unstoppable home enrichers. Through a mosaic of shapes, expressions and purposes, we would like to give you a glimpse of how you can gradually build up a truly extraordinary feeling of well-being. A home flourishing with style, prosperity and personality.

The Globe candle holder has a solid color to accentuate the interesting bubble shapes. Create a whole series of different GLOBE products.

## **PARAMETERS:**