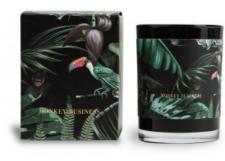

## **Candle Monkey Business**

## DESCRIPTION:

Victorian Monkey Business - Jungle inspired from within and out with a scent of grapefruit and mango.

Scent candle is made of 100% soy wax and has a burn time of 45h. For more satisfactory burning, trim the wick every 3 hours.

### Scents:

Top: Orange, Aldehydes, Grapefruit Heart: Mango, Black Currant, Apple Base: Musk, Sandalwood Material: 90% soy wax, 5% fragrance, 5% vegetable oil Size: Ø 8 x 10,5 cm