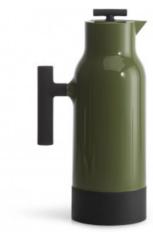

## **ACCENT COFFEE POT GREEN STEEL INSET**

CATALOG NUMBER CATEGORY CATEGORY
5018199 THERMAL MUG -

## **DESCRIPTION:**

A great gift for those who love style and function. Accent coffee jug won the Formex Formidable prize in 2014 and the Red Dot Award in 2016 for its beautiful design and ergonomic shape. The jug is drip free and will keep your drink hot for 12 hours. It now has a new twin-walled stainless steel insert for even better heat retention and durability.

Polypropylene. Double-wall/ stainless steel inside.

Size: 1 L H 310 mm Ø 110 mm