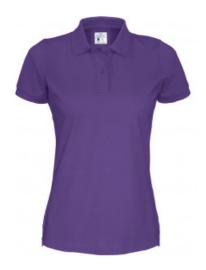

## **DESCRIPTION:**

Short sleeve polo for men and women with a classic pique knitting. Knitted ribbing on collar and sleeve cuffs, two buttons with reinforced placket. Slits at the bottom edge. Modern fit.