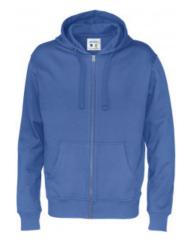

# **FULL ZIP HOOD**

### **DESCRIPTION:**

Hooded fullzip sweatshirt with brushed lining for men and women. Hood with robust drawstring, two external pockets on front, 2x2 ribbing on end of sleeves and bottom hem. Modern fit.