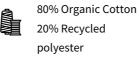

Material: 80% Organic Cotton 20% Recycled polyester Weight: 280 g/m<sup>2</sup>

Certlficates: GOTS Fairtrade Cotton Oeko-Tex

CERTIFICATES

STANDARD 100

WASHING

20 1 Embroidery Screen printing Transfer Flock (P) 40°1 Patches SIZE S L XL xs М XXL A/B 59/44 61/47 63/50 65/55 67/60 69/65