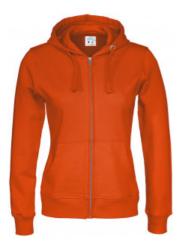

## **FULL ZIP HOOD WOMAN**

**CATALOG NUMBER** 141009

CATEGORY **SWEATSHIRTS**  CATEGORY WOMEN'S

## **DESCRIPTION:**

Hooded fullzip sweatshirt with brushed lining for men and women. Hood with robust drawstring, two external pockets on front, 2x2 ribbing on end of sleeves and bottom hem. Modern fit.