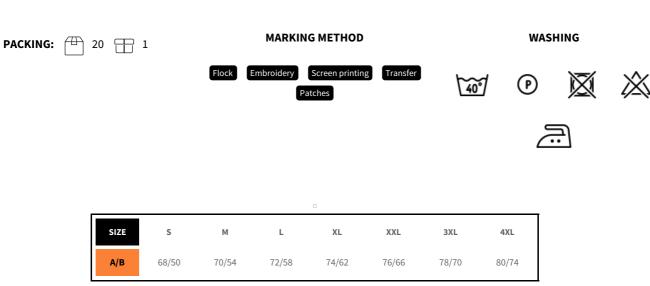

|
|             |               |        |        |        |         |              |                                  |        | rganic Cotton<br>ecycled        | C                        |
| SKY<br>BLUE | ROYAL<br>BLUE | NAVY   | PURPLE | CHARCO | DABLACK |              | -42                              | polyes | -                               |                          |
|             |               |        |        |        |         | CERTIFICATES |                                  |        |                                 |                          |
|             |               |        |        |        |         |              | FAIRTRADE<br>Node with Fairtrade | COTTON | mode with organic<br>CERES-0201 | OEKO<br>TEX®<br>STANDARD |

\_

(0)

280 g/m<sup>2</sup>



Sizes in cm