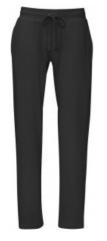

# **SWEAT PANTS**

### **DESCRIPTION:**

Sweatpants with brushed lining. Robust drawstring in waist, two side pockets, and a rear pocket on men 's style. Straight leg ends.

Material: 80% Organic Cotton 20% Recycled polyester