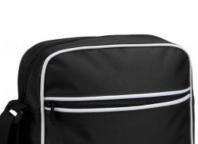

### **DESCRIPTION:**

- Produced of fabric made of recycled polyester yarn
- Small shoulder bag
- White piping around front and pocket
- Front pocket with zipper
- Adjustable shoulder strap
- Volume 8 liters

**Product Fabrics:** 

600D R-PET /TPE backing

SBS Zipper

Size: 29x10x32 cm

When producing this bag we used fabric made of recycled polyester yarn. The yarn is made of postconsumer PET bottles.

BLACK